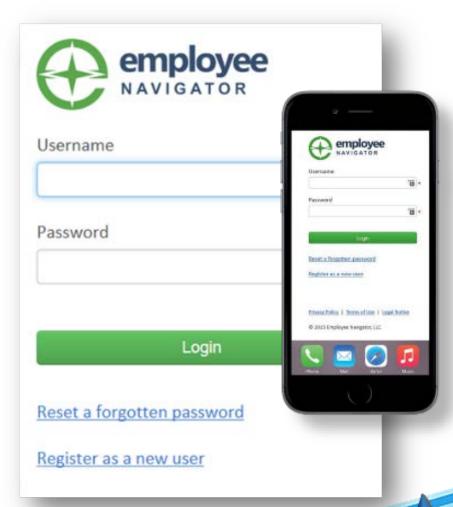

# WELCOME

**Employee Navigator Online Benefits Enrollment** 

# Welcome to Employee Navigator!

- All of the information you need for Benefits Enrollment – and beyond – is at your fingertips!
- Available anytime, 24/7/365
- Performs best with Google Chrome, Internet Explorer 11, or Firefox web browsers.
- Enrollment can be completed on a computer, tablet or Smartphone!