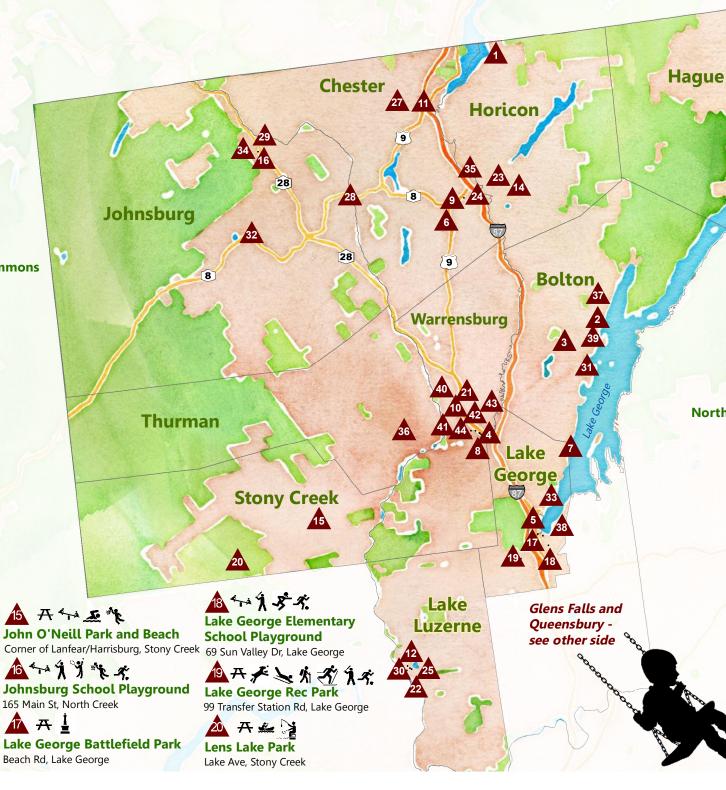

go outside and in Warren County's free public parks

Interested in more fun, free outdoor recreational opportunities in Warren County? Visit www.warrencountyny.gov/gis

> **Created by Warren County Public Health and** Warren County GIS Printed with funding from Adirondack Health Institute May 2018