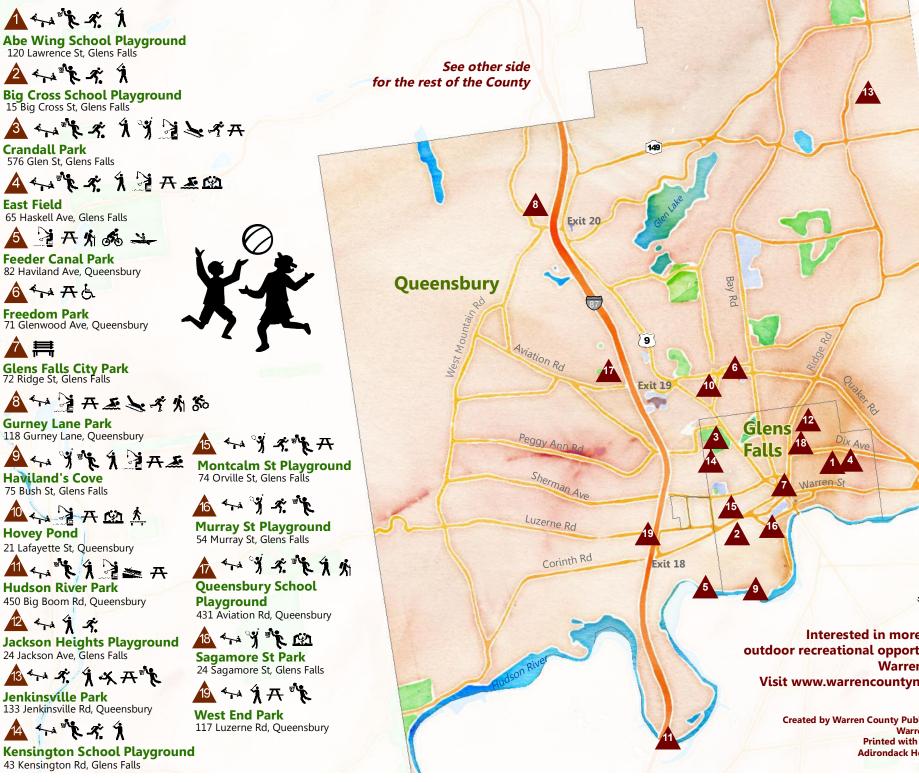

go outside and in Warren County's free public parks

Interested in more fun, free outdoor recreational opportunities in Warren County? Visit www.warrencountyny.gov/gis

> **Created by Warren County Public Health and** Warren County GIS Printed with funding from Adirondack Health Institute May 2018